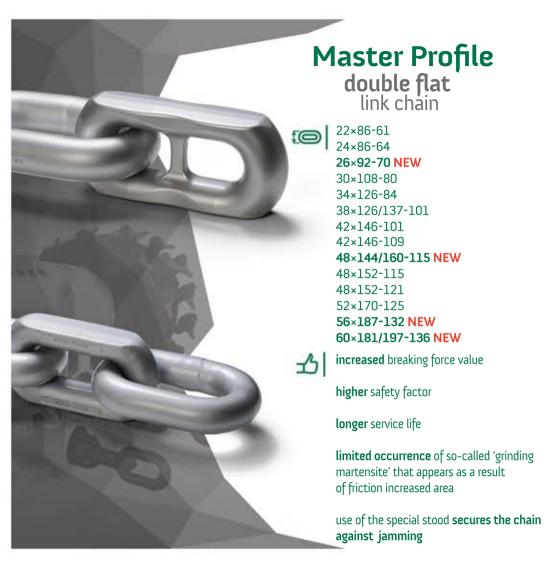

## OZUZR 42×146 NEW

acc. to DIN 22258-1

**OZPZR** horizontal connecting links

increased wear resistance

sold on the foreign markets!

OZUS and OZUZR for connecting round link chain and flat link chain

manufactured by FASING

**OZUZR-S** for connecting plow round link chain 38×137 and 42×137

customized connecting systems

resistance parameters adjusted to work conditions

More than

600 000 connecting links

flight bars manufactured in forging technology have increased resistance to changing dynamic loadin comparison to cast ones

> symmetric design assures two-direction operation in conveyor with no risk of seizing in the

patented system of connecting clamps with flight bars eliminates the risk of flight bar loosening during performance