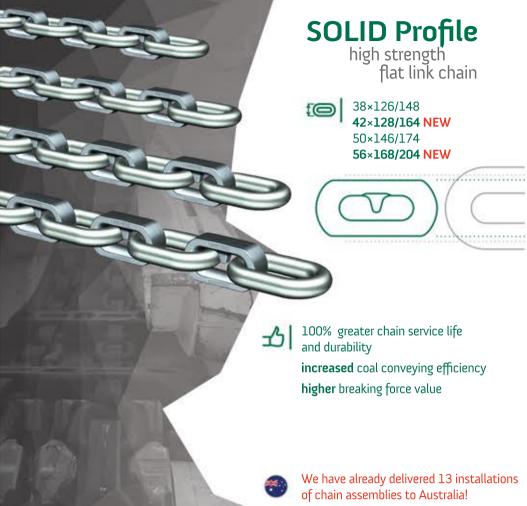

OZBR 42×128/164 NEW OZBR 50×146/174

OZBR 56×168/204 NEW

OZBR block-type connecting links acc. to DIN 22258-3 for connecting

round link chain (DIN 22252) or flat link chain (DIN 22255)

48×152 52×170

56×187 NEW 42×146